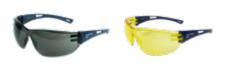

#### CRAFTSMAN SAFETY GLASSES 509

Top of the line safety glasses, customisable to fit every work environment, no matter how extreme.

- Advanced anti-fog and anti-scratch coating maximum resistance to stop fogging in cold/hot/humid environments.
- Soft co-molded rubber temples to eliminate slippage and provide a superior comfortable fit on a range of face profiles.
- · Removable TPE face seal included.
- · Removable & adjustable strap included.
- 99.9% UV protection for outdoors.
- Certified to AS/NZS 1337.1:2010 medium impact.

Lenses: smoke and clear.

Lightweight flexible design, with a range of 1.0+ - 2.5+ easy to see fine details.

- A range of strengths to suit most eyes to easily read fine details or small font.
- Lightweight, comfortable economy eye protector.
- Medium impact rated, Anti-scratch lens, Anti-fog coated.
- 99.9% UV protection for outdoor wear
- Certified to AS/NZS 1337.1:2010 Medium impact.