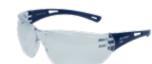

#### CRAFTSMAN SAFETY GLASSES 505

Slim fit and ultra lightweight - for all day comfort wear and fit with other safety gear.

- Flexible self-adjust temples to diffuse pressure spots and provide a comfortable fit every time.
- Larger, closer fitting lens to the face provide better protection against flying debris/dust.
- Anti-fog coated lens. 99.9% UV protection for outdoors.
- Certified to AS/NZS 1337.1:2010 medium impact.

Lenses: smoke, amber and clear.

Top of the line wrap-around style flexible safety glasses with lens designed to fit to the face, providing all round vision.

- Wrap-around style for close fit, with semi-attached lenses allowing multi-flexi fit to different face profiles.
- Ergonomically designed lens for excellent coverage and all round vision. TPE nose pads and co–injected temples for superior comfort and non-slip.
- 99.9% UV protection for outdoors.
- Anti-Fog coating.
- · Certified to AS/NZS 1337.1:2010 Medium impact.