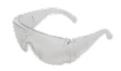

### CRAFTSMAN SAFETY GLASSES 502

- Designed to be worn over prescription glasses.
- Lightweight, comfortable economy eye protector.
- Medium impact, anti-scratch lens.
- 99.9% UV protection for outdoor wear.
- Unobstructed 180° viewing.

• Certified to AS/NZS 1337.1:2010 medium impact. Lense: clear.