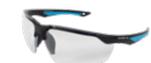

#### CRAFTSMAN SAFETY GLASSES 505

Slim fit and ultra lightweight - for all day comfort wear and fit with other safety gear.

- Flexible self-adjust temples to diffuse pressure spots and provide a comfortable fit every time.
- Larger, closer fitting lens to the face provide better protection against flying debris/dust.
- Anti-fog coated lens. 99.9% UV protection for outdoors.
- Certified to AS/NZS 1337.1:2010 medium impact.

Lenses: smoke, amber and clear.

Top of the line wrap-around style flexible safety glasses with lens designed to fit to the face, providing all round vision.

- Wrap-around style for close fit, with semi-attached lenses allowing multi-flexi fit to different face profiles.
- Ergonomically designed lens for excellent coverage and all round vision. TPE nose pads and co–injected temples for superior comfort and non-slip.
- 99.9% UV protection for outdoors.
- Anti-Fog coating.
- · Certified to AS/NZS 1337.1:2010 Medium impact.