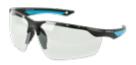

#### CRAFTSMAN SAFETY GLASSES 505

Slim fit and ultra lightweight - for all day comfort wear and fit with other safety gear.

- Flexible self-adjust temples to diffuse pressure spots and provide a comfortable fit every time.
- Larger, closer fitting lens to the face provide better protection against flying debris/dust.
- Anti-fog coated lens. 99.9% UV protection for outdoors.
- Certified to AS/NZS 1337.1:2010 medium impact.

Lenses: smoke, amber and clear.

Top of the line wrap-around style flexible safety glasses with lens designed to fit to the face, providing all round vision.

- Wrap-around style for close fit, with semi-attached lenses allowing multi-flexi fit to different face profiles.
- Ergonomically designed lens for excellent coverage and all round vision. TPE nose pads and co–injected temples for superior comfort and non-slip.
- 99.9% UV protection for outdoors.
- Anti-Fog coating.
- · Certified to AS/NZS 1337.1:2010 Medium impact.

Lenses: smoke and clear.