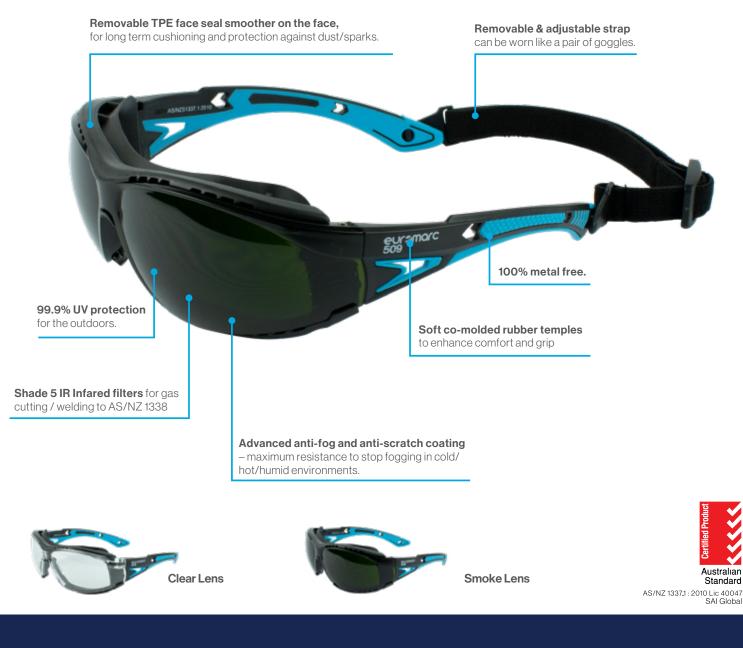

#### CRAFTSMAN SAFETY GLASSES 509

Top of the line safety glasses, customisable to fit every work environment, no matter how extreme.

- Advanced anti-fog and anti-scratch coating maximum resistance to stop fogging in cold/hot/humid environments.
- Soft co-molded rubber temples to eliminate slippage and provide a superior comfortable fit on a range of face profiles.
- · Removable TPE face seal included.
- · Removable & adjustable strap included.
- 99.9% UV protection for outdoors.
- Certified to AS/NZS 1337.1:2010 medium impact.

Lenses: smoke and clear.

Lightweight flexible design, with a range of 1.0+ - 2.5+ easy to see fine details.

- A range of strengths to suit most eyes to easily read fine details or small font.
- Lightweight, comfortable economy eye protector.
- Medium impact rated, Anti-scratch lens, Anti-fog coated.
- 99.9% UV protection for outdoor wear
- Certified to AS/NZS 1337.1:2010 Medium impact.