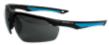

#### CRAFTSMAN SAFETY GLASSES 509

Top of the line safety glasses, customisable to fit every work environment, no matter how extreme.

- Advanced anti-fog and anti-scratch coating maximum resistance to stop fogging in cold/hot/humid environments.
- Soft co-molded rubber temples to eliminate slippage and provide a superior comfortable fit on a range of face profiles.
- · Removable TPE face seal included.
- · Removable & adjustable strap included.
- 99.9% UV protection for outdoors.
- Certified to AS/NZS 1337.1:2010 medium impact.

Lenses: smoke and clear.

Lightweight flexible design, with a range of 1.0+ - 2.5+ easy to see fine details.

- A range of strengths to suit most eyes to easily read fine details or small font.
- Lightweight, comfortable economy eye protector.
- Medium impact rated, Anti-scratch lens, Anti-fog coated.
- 99.9% UV protection for outdoor wear
- Certified to AS/NZS 1337.1:2010 Medium impact.