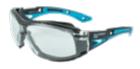

#### CRAFTSMAN SAFETY GLASSES 509

Top of the line safety glasses, customisable to fit every work environment, no matter how extreme.

- Advanced anti-fog and anti-scratch coating maximum resistance to stop fogging in cold/hot/humid environments.
- Soft co-molded rubber temples to eliminate slippage and provide a superior comfortable fit on a range of face profiles.
- · Removable TPE face seal included.
- · Removable & adjustable strap included.
- 99.9% UV protection for outdoors.
- Certified to AS/NZS 1337.1:2010 medium impact.

Lenses: smoke and clear.

Lightweight flexible design, with a range of 1.0+ - 2.5+ easy to see fine details.

- A range of strengths to suit most eyes to easily read fine details or small font.
- Lightweight, comfortable economy eye protector.
- Medium impact rated, Anti-scratch lens, Anti-fog coated.
- 99.9% UV protection for outdoor wear
- Certified to AS/NZS 1337.1:2010 Medium impact.